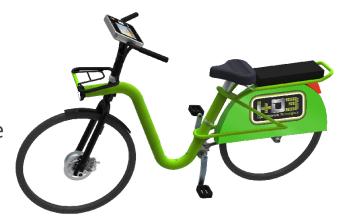

### 5. BikeApp bicycles

All bikes can incorporate locator and go custom.

## 6. Features of bicycles