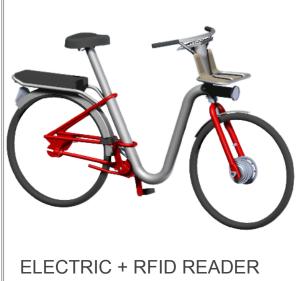

### 5. BikeApp bicycles

All bikes can incorporate locator and go custom.

## 6. Features of bicycles