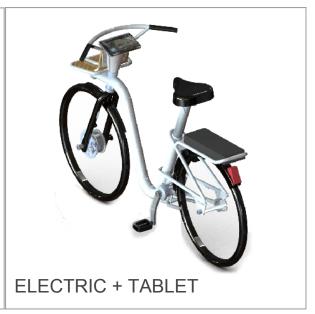

### 5. BikeApp bicycles

All bikes can incorporate locator and go custom.

## 6. Features of bicycles