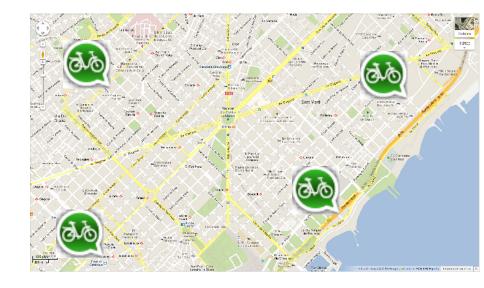

### 7. BikeApp stations

Stations require a master base. The service includes the installation location that you specify.