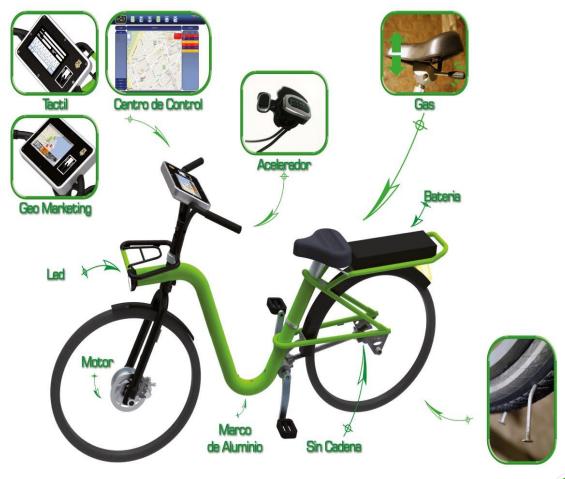

### 5. BikeApp bicycles

All bikes can incorporate locator and go custom.

## 6. Features of bicycles